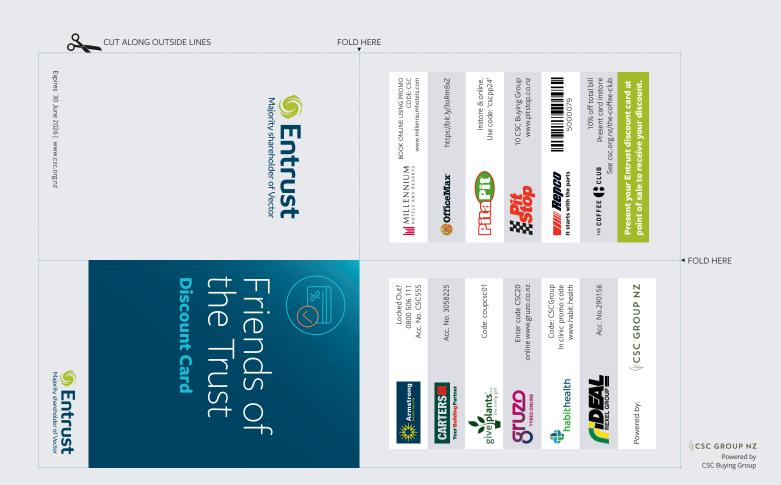

## Friends of the Trust **Discount Card**

| Supplier                            | Industry                                                                                                                                                                                                                                                                                                                                                                                                                                                | Discount                                                                                                                                                                                                                                                                                                                                                                                                                                         |
|-------------------------------------|---------------------------------------------------------------------------------------------------------------------------------------------------------------------------------------------------------------------------------------------------------------------------------------------------------------------------------------------------------------------------------------------------------------------------------------------------------|--------------------------------------------------------------------------------------------------------------------------------------------------------------------------------------------------------------------------------------------------------------------------------------------------------------------------------------------------------------------------------------------------------------------------------------------------|
| Armstrong Smarter Security          | Specialists for your security needs for business, home & vehicles - alarms, alarm monitoring, safes, CCTV, key cutting, etc - if you're locked out, they are Access Control Specialists.                                                                                                                                                                                                                                                                | Discount: 10% off products & services Website: www.armstrong.co.nz Locked out! Call Armstrong Smarter Security 0800 506 111 Obligation free security check.                                                                                                                                                                                                                                                                                      |
| Carters                             | All building supplies, equipment & advice.                                                                                                                                                                                                                                                                                                                                                                                                              | Discount: Up to 15% off most retail items<br>Website: www.carters.co.nz                                                                                                                                                                                                                                                                                                                                                                          |
| Give Plants                         | Indoor and outdoor living plant gifts delivered throughout NZ (excl Great Barrier & Chatham Islands) in perfect condition with a personalised message card. A perfect long lasting gift for any occasion.                                                                                                                                                                                                                                               | Discount: To access 17% off the retail price for indoor & outdoor plants purchased online Website: www.giveplants.co.nz Type the code on your card in the "Group Coder" box.                                                                                                                                                                                                                                                                     |
| Gruzo                               | 100% Kiwi owned & operated GRUZO supports local and gives ALL sales to your choice of an accredited LOCAL installer, near you - whether you choose the fast, free delivery to your local store or to your door. Large range of tyre brands available.                                                                                                                                                                                                   | Discount: CSC members can use a GRUZO promo-code to receive 5% off ALL online prices – including any special or discounted pricing.  Website: www.gruzo.co.nz                                                                                                                                                                                                                                                                                    |
| Habit Health                        | With over 700 staff nationwide including Physiotherapists, Occupational Therapists, Psychologists, counsellors and Occupational Health Nurses our purpose is to support people in their communities to optimise health and live their best lives.                                                                                                                                                                                                       | Discount: 50% off ACC initial physiotherapy appointments and 15% off follow up physiotherapy appointments.  15% off all private physiotherapy appointments.                                                                                                                                                                                                                                                                                      |
| Ideal Electrical                    | A huge range of quality electrical products for the residential, commercial $\&$ industrial sectors.                                                                                                                                                                                                                                                                                                                                                    | Discount: Discounts compare favourably with trade discount pricing. Website: www.ideal.co.nz                                                                                                                                                                                                                                                                                                                                                     |
| Millennium & Copthorne<br>Hotels NZ | Whether you are on business or holiday, Millennium & Copthorne Hotels specialise in excellent hotel accommodation throughout NZ.                                                                                                                                                                                                                                                                                                                        | Discount: 20% off daily room rate. Book online. Promo Code: CSC Website: www.millenniumhotels.com                                                                                                                                                                                                                                                                                                                                                |
| OfficeMax                           | Office stationery, computer consumables, technology, furniture, safety gear & much more!                                                                                                                                                                                                                                                                                                                                                                | Discount: The average savings was 15% off retail pricing based on total CSC Member purchases in the last 12 months. Discounts vary by product and your actual savings may vary based on the types of products purchased. Free delivery on orders over \$754-yst.  Website: https://bit.ly/3okm8xZ  Phone: OfficeMax on 0800 426 473. Quote Account number North Island 2079645 or South Island 2030200 to receive discount. Pay via credit card. |
| Pita Pit                            | At Pita Pit you'll find the best natural fillings and ingredients sourced from a team of suppliers, farmers, bakers and artisans throughout New Zealand. With over 90+ stores nationwide. Choose from a wide range of Pitas, Salad Bowls, Kids menu and Snack Options or check out the extensive Catering menu for your next group event. Pita Pit can cater to a range of dietary preferences including gluten free, dairy free, vegan and vegetarian. | Discount: 10% off the Pita Pit menu Website: www.pitapit.co.nz  Not valid in conjunction with any other offer or discount  Not available through Uber Eats or any other third-party (delivery) provider  Discount is off usual retail price  Only available to CSC Buying Group members  Offer is available at all stores nationwide  Excludes Value Pita and Kids menu (other exclusions may apply)                                             |
| Pitstop                             | Servicing, repairs safety checks, WOFs from Pitstop stores throughout NZ.                                                                                                                                                                                                                                                                                                                                                                               | Discount: 10% off a variety of products & services. Website: www.pitstop.co.nz                                                                                                                                                                                                                                                                                                                                                                   |
| Repco                               | NZ's largest supplier of automotive & marine parts & accessories.                                                                                                                                                                                                                                                                                                                                                                                       | Discount: 10% off retail pricing on most items held in stock (excluding specials & one-off promotions). Website: www.repco.co.nz                                                                                                                                                                                                                                                                                                                 |
| The Coffee Club                     | The Coffee Club have 66 locations across New Zealand, a delicious all-day menu, and excellent coffee!                                                                                                                                                                                                                                                                                                                                                   | Discount: Save 10% off the total bill. Present card instore. Website: www.csc.org.nz/the-coffee-club                                                                                                                                                                                                                                                                                                                                             |